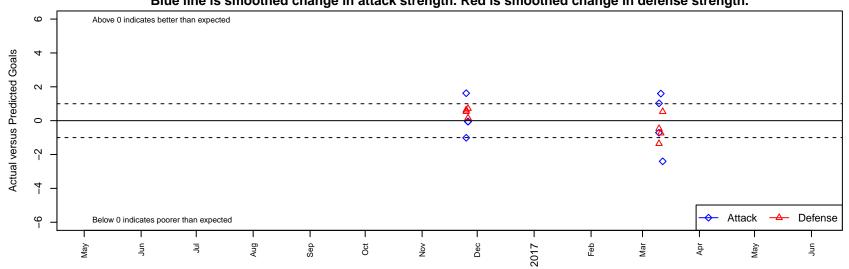

Phoenix Premier Black B00

Dots are actual minus expected GF (blue circles) and GA (red triangles).

Blue line is smoothed change in attack strength. Red is smoothed change in defense strength.

olot. A=Neither has attack advantage, B=Opponent has both attack and defense advantage, C=Opponent has both attack and defense disadvantage, D=Both have