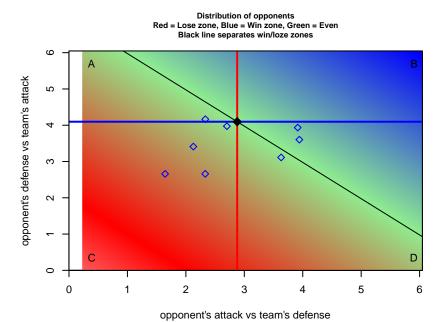

Phoenix Premier Black B00

Dots are actual minus expected GF (blue circles) and GA (red triangles).

Blue line is smoothed change in attack strength. Red is smoothed change in defense strength.

olot. A=Neither has attack advantage, B=Opponent has both attack and defense advantage, C=Opponent has both attack and defense disadvantage, D=Both have