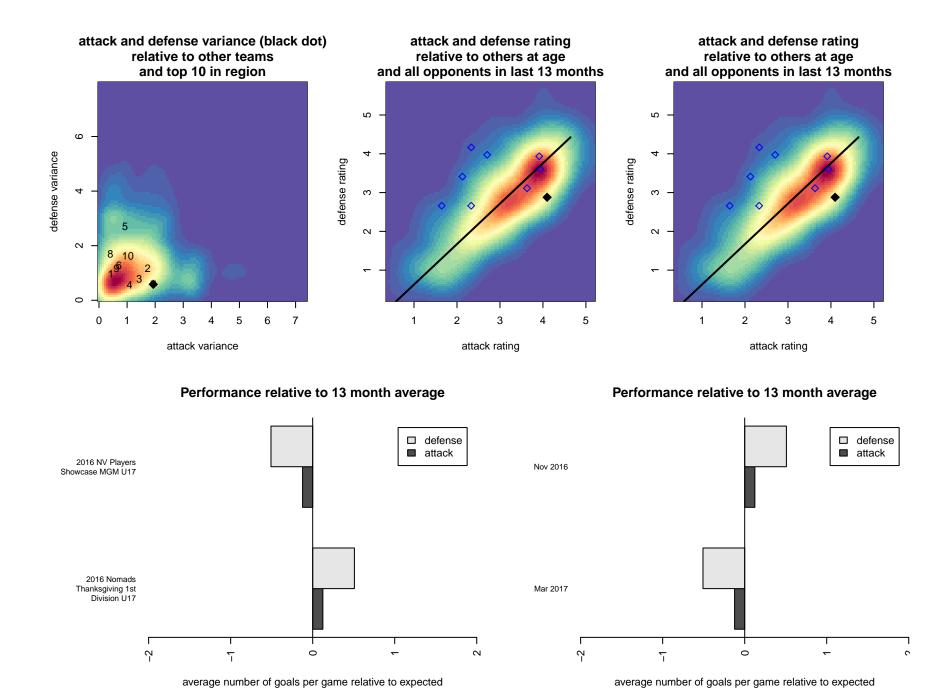

## **Phoenix Premier Black B00**

, AZ B00 total strength=1806 attack=60.16 defense=17.78 alt names used: Phoenix Premier 00 Boys Black PHOENIX PREMIER FC 00B BLACK (AZ) Venues played: 2016 Nomads Thanksgiving 1st Division U17 2016 NV Players Showcase MGM U17